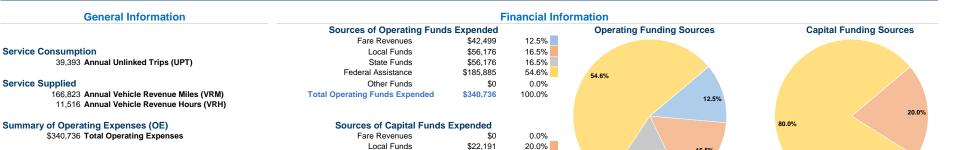

#### Reporter Type: Rural General Public Transit Other Funds \$0 **Total Capital Funds Expended** \$110,952

State Funds

Federal Assistance

### **Vehicles Operated** at Maximum Service

O Demand Response

Service Efficiency

| Directly | Purchased      | Operating |               | Uses of Capital |                       | Annual Vehicle Revenue | Annual Vehicle Revenue |
|----------|----------------|-----------|---------------|-----------------|-----------------------|------------------------|------------------------|
| Operated | Transportation | Expenses  | Fare Revenues | Funds           | Annual Unlinked Trips | Miles                  | Hours                  |
| 14       | -              | \$340,736 | \$42,499      | \$110,952       | 39,393                | 166,823                | 11,516                 |
| 14       | -              | \$340,736 | \$42,499      | \$110,952       | 39,393                | 166,823                | 11,516                 |

0.0%

80.0%

0.0%

100.0%

16.5%

16.5%