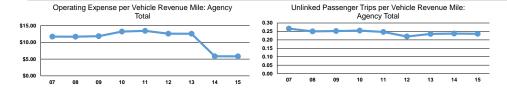

### **Performance Measures**

Mode

| Mode            | Operating Expenses per<br>Vehicle Revenue Mile | Operating Expenses per<br>Vehicle Revenue Hour |
|-----------------|------------------------------------------------|------------------------------------------------|
|                 |                                                |                                                |
| Demand Response | \$2.04                                         | \$29.59                                        |
| Total           | \$2.04                                         | \$29.59                                        |

|                 | Service Effectiveness   |                      |                      |  |  |
|-----------------|-------------------------|----------------------|----------------------|--|--|
| Mode            | Operating Expenses per  | Unlinked Trips per   | Unlinked Trips per   |  |  |
|                 | Unlinked Passenger Trip | Vehicle Revenue Mile | Vehicle Revenue Hour |  |  |
| Demand Response | \$8.65                  | 0.2                  | 3.4                  |  |  |
| Total           | \$8.65                  | 0.2                  | 3.4                  |  |  |