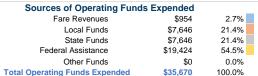

# **Sources of Capital Funds Expended**

| F B                          | Φ0  |
|------------------------------|-----|
| Fare Revenues                | \$0 |
| Local Funds                  | \$0 |
| State Funds                  | \$0 |
| Federal Assistance           | \$0 |
| Other Funds                  | \$0 |
| Total Capital Funds Expended | \$0 |
|                              |     |