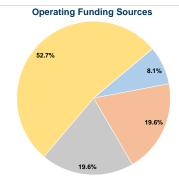

## Summary of Operating Expenses (OE)

\$52,740 Total Operating Expenses

## **Vehicles Operated**

|                 | at Maximi            | at Maximum Service          |                       |               |
|-----------------|----------------------|-----------------------------|-----------------------|---------------|
| Mode            | Directly<br>Operated | Purchased<br>Transportation | Operating<br>Expenses | Fare Revenues |
| Demand Response | 1                    | Transportation -            | \$52.740              | \$4.278       |
| Total           | 1                    | -                           | \$52,740<br>\$52,740  | \$4,278       |