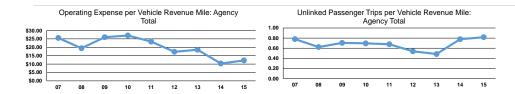

Service Effectiveness

#### **Performance Measures**

Mode Demand Response

Total

| rating Expenses per | Operating Expenses per |
|---------------------|------------------------|
| ehicle Revenue Mile | Vehicle Revenue Hour   |
| \$4.39              | \$33.85                |

Service Efficiency

| Mode            | Operating Expenses per<br>Unlinked Passenger Trip | Unlinked Trips per<br>Vehicle Revenue Mile | Unlinked Trips per<br>Vehicle Revenue Hour |
|-----------------|---------------------------------------------------|--------------------------------------------|--------------------------------------------|
| Demand Response | \$5.36                                            | 0.8                                        | 6.3                                        |
| Total           | \$5.36                                            | 0.8                                        | 6.3                                        |