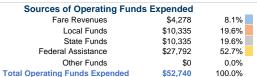

## Summary of Operating Expenses (OE)

\$52,740 Total Operating Expenses

## **Vehicles Operated**

|                 | at Maximi            | at Maximum Service          |                       |               |
|-----------------|----------------------|-----------------------------|-----------------------|---------------|
| Mode            | Directly<br>Operated | Purchased<br>Transportation | Operating<br>Expenses | Fare Revenues |
| Demand Response | 1                    | Transportation -            | \$52.740              | \$4.278       |
| Total           | 1                    | -                           | \$52,740<br>\$52,740  | \$4,278       |