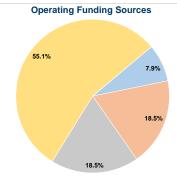

## Summary of Operating Expenses (OE)

\$90,749 Total Operating Expenses

## **Vehicles Operated** at Maximum Service

Directly Purchased

| Mode            | Operated | Purchased<br>Transportation | Expenses | Fare Revenues |
|-----------------|----------|-----------------------------|----------|---------------|
| Demand Response | 5        | -                           | \$90,749 | \$7,182       |
| Total           | 5        | -                           | \$90,749 | \$7,182       |