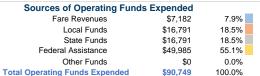

## Summary of Operating Expenses (OE)

\$90,749 Total Operating Expenses

## **Vehicles Operated** at Maximum Service

Directly Purchased

| Mode            | Operated | Purchased<br>Transportation | Expenses | Fare Revenues |
|-----------------|----------|-----------------------------|----------|---------------|
| Demand Response | 5        | -                           | \$90,749 | \$7,182       |
| Total           | 5        | -                           | \$90,749 | \$7,182       |