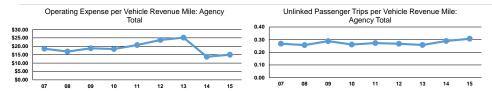

#### **Performance Measures**

Service Efficiency

| Mode            | Operating Expenses per<br>Vehicle Revenue Mile | Operating Expenses per<br>Vehicle Revenue Hour |
|-----------------|------------------------------------------------|------------------------------------------------|
| Demand Response | \$4.81                                         | \$53.35                                        |
| Total           | \$4.81                                         | \$53.35                                        |

| Mode            | Operating Expenses per<br>Unlinked Passenger Trip | Unlinked Trips per<br>Vehicle Revenue Mile | Unlinked Trips per<br>Vehicle Revenue Hour |
|-----------------|---------------------------------------------------|--------------------------------------------|--------------------------------------------|
| Demand Response | \$15.67                                           | 0.3                                        | 3.4                                        |
| Total           | \$15.67                                           | 0.3                                        | 3.4                                        |