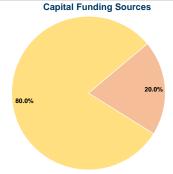

#### Sources of Capital Funds Expended

\$52.987

| Fare Revenues                | \$0      | 0.0%   |
|------------------------------|----------|--------|
| Local Funds                  | \$6,848  | 20.0%  |
| State Funds                  | \$0      | 0.0%   |
| Federal Assistance           | \$27,392 | 80.0%  |
| Other Funds                  | \$0      | 0.0%   |
| Total Capital Funds Expended | \$34,240 | 100.0% |
|                              |          |        |