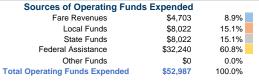

# Summary of Operating Expenses (OE)

\$52,987 Total Operating Expenses

#### Sources of Capital Funds Expended

\$52.987

| Fare Revenues                | \$0      | 0.0%   |
|------------------------------|----------|--------|
| Local Funds                  | \$6,848  | 20.0%  |
| State Funds                  | \$0      | 0.0%   |
| Federal Assistance           | \$27,392 | 80.0%  |
| Other Funds                  | \$0      | 0.0%   |
| Total Capital Funds Expended | \$34,240 | 100.0% |
|                              |          |        |