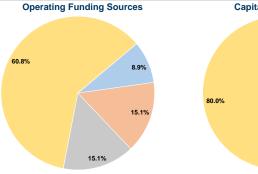

# Summary of Operating Expenses (OE)

\$52,987 Total Operating Expenses

#### Sources of Capital Funds Expended

\$52.987

| Fare Revenues                | \$0      | 0.0%   |
|------------------------------|----------|--------|
| Local Funds                  | \$6,848  | 20.0%  |
| State Funds                  | \$0      | 0.0%   |
| Federal Assistance           | \$27,392 | 80.0%  |
| Other Funds                  | \$0      | 0.0%   |
| Total Capital Funds Expended | \$34,240 | 100.0% |
|                              |          |        |