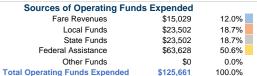

# Summary of Operating Expenses (OE)

\$125,661 Total Operating Expenses

# Sources of Capital Funds Expended

\$125.661

| Fare Revenues                | \$0 |
|------------------------------|-----|
| Local Funds                  | \$0 |
| State Funds                  | \$0 |
| Federal Assistance           | \$0 |
| Other Funds                  | \$0 |
| Total Capital Funds Expended | \$0 |