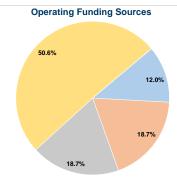

# Summary of Operating Expenses (OE)

\$125,661 Total Operating Expenses

# Sources of Capital Funds Expended

\$125.661

| Fare Revenues                | \$0 |
|------------------------------|-----|
| Local Funds                  | \$0 |
| State Funds                  | \$0 |
| Federal Assistance           | \$0 |
| Other Funds                  | \$0 |
| Total Capital Funds Expended | \$0 |