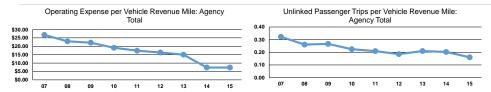

# Service Efficiency

| Mode            | Operating Expenses per<br>Vehicle Revenue Mile | Operating Expenses per<br>Vehicle Revenue Hour |
|-----------------|------------------------------------------------|------------------------------------------------|
| Demand Response | \$2.58                                         | \$52.93                                        |
| Total           | \$2.58                                         | \$52.93                                        |

|                 | Service Effectiveness                             |                                            |                                            |  |
|-----------------|---------------------------------------------------|--------------------------------------------|--------------------------------------------|--|
| Mode            | Operating Expenses per<br>Unlinked Passenger Trip | Unlinked Trips per<br>Vehicle Revenue Mile | Unlinked Trips per<br>Vehicle Revenue Hour |  |
| Demand Response | \$16.12                                           | 0.2                                        | 3.3                                        |  |

0.2

3.3

\$16.12