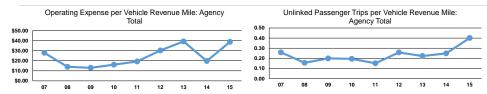

### Service Efficiency

| Mode            | Operating Expenses per<br>Vehicle Revenue Mile | Operating Expenses per<br>Vehicle Revenue Hour |
|-----------------|------------------------------------------------|------------------------------------------------|
| Demand Response | \$12.31                                        | \$61.26                                        |
| Total           | \$12.31                                        | \$61.26                                        |

|                 | 331133 211331131133                               |                                            |                                            |
|-----------------|---------------------------------------------------|--------------------------------------------|--------------------------------------------|
| Mode            | Operating Expenses per<br>Unlinked Passenger Trip | Unlinked Trips per<br>Vehicle Revenue Mile | Unlinked Trips per<br>Vehicle Revenue Hour |
| Demand Response | \$30.69                                           | 0.4                                        | 2.0                                        |
| Total           | \$30.69                                           | 0.4                                        | 2.0                                        |