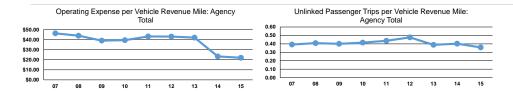

#### **Performance Measures**

Mode Demand Response

Mode Demand Response

**Total** 

| Operating Expenses per | Operating Expenses per |
|------------------------|------------------------|
| Vehicle Revenue Mile   | Vehicle Revenue Hour   |
| \$7.82                 | \$105.23               |
| \$7.82                 | \$105.23               |

Service Efficiency

|                 | Onereting Frances was                             | Unlinked Trips per   | Unlinked Tring you                         |
|-----------------|---------------------------------------------------|----------------------|--------------------------------------------|
| Mode            | Operating Expenses per<br>Unlinked Passenger Trip | Vehicle Revenue Mile | Unlinked Trips per<br>Vehicle Revenue Hour |
| Demand Response | \$21.84                                           | 0.4                  | 4.8                                        |
| Total           | \$21.84                                           | 0.4                  | 4.8                                        |