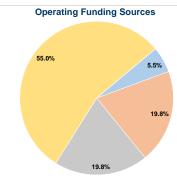

# Summary of Operating Expenses (OE)

\$34,548 Total Operating Expenses

# **Vehicles Operated** at Maximum Service

Directly Purchased Operating Expenses Operated Transportation Fare Revenues \$34,548 \$1,894 \$34.548 \$1,894

| Uses of Capital |                       | Annual Vehicle Revenue | Annual Vehicle Revenue |
|-----------------|-----------------------|------------------------|------------------------|
| Funds           | Annual Unlinked Trips | Miles                  | Hours                  |
| \$0             | 2,067                 | 3,242                  | 517                    |
| \$0             | 2,067                 | 3,242                  | 517                    |