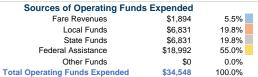

# Summary of Operating Expenses (OE)

\$34,548 Total Operating Expenses

# **Vehicles Operated** at Maximum Service

Directly Purchased Operating Expenses Operated Transportation Fare Revenues \$34,548 \$1,894 \$34.548 \$1,894

| Uses of Capital |                       | Annual Vehicle Revenue | Annual Vehicle Revenue |
|-----------------|-----------------------|------------------------|------------------------|
| Funds           | Annual Unlinked Trips | Miles                  | Hours                  |
| \$0             | 2,067                 | 3,242                  | 517                    |
| \$0             | 2,067                 | 3,242                  | 517                    |