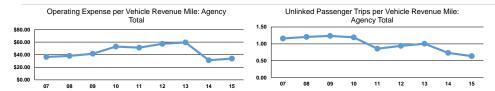

Service Effectiveness

### **Performance Measures**

Demand Response

Demand Response

Mode

Mode

**Total** 

| Service Efficiency     |               |  |
|------------------------|---------------|--|
|                        |               |  |
| Operating Expenses per | Operating Exp |  |

| Ope | Operating Expenses per |  |
|-----|------------------------|--|
| ٧   | ehicle Revenue Hour    |  |
|     | \$66.82                |  |
|     | \$66.82                |  |

|                 | Operating Expenses per  | Unlinked Trips per   | Unlinked Trips per   |
|-----------------|-------------------------|----------------------|----------------------|
| Mode            | Unlinked Passenger Trip | Vehicle Revenue Mile | Vehicle Revenue Hour |
| Demand Response | \$16.71                 | 0.6                  | 4.0                  |
| Total           | \$16.71                 | 0.6                  | 4.0                  |

Vehicle Revenue Mile

\$10.66

\$10.66