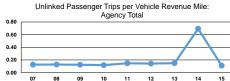

| Mode            | Operating Expenses per<br>Unlinked Passenger Trip | Unlinked Trips per<br>Vehicle Revenue Mile | Unlinked Trips per<br>Vehicle Revenue Hour |
|-----------------|---------------------------------------------------|--------------------------------------------|--------------------------------------------|
| Demand Response | \$32.43                                           | 0.1                                        | 1.9                                        |
| Total           | \$32.43                                           | 0.1                                        | 1.9                                        |