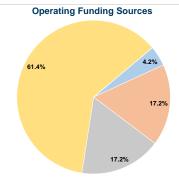

#### **Sources of Operating Funds Expended** Fare Revenues 4.2% \$3,247 Local Funds \$13,178 17.2% State Funds \$13,178 17.2% Federal Assistance \$47,148 61.4% Other Funds \$0 0.0%