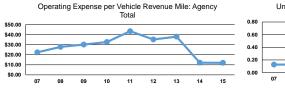

#### **Performance Measures**

Demand Response

Mode

Mode Demand Response Total

Service Efficiency

| Operating Expenses per | Operating Expenses pe |  |
|------------------------|-----------------------|--|
| Vehicle Revenue Mile   | Vehicle Revenue Hou   |  |
| \$3.58                 | \$60.82               |  |
| \$3.58                 | \$60.82               |  |