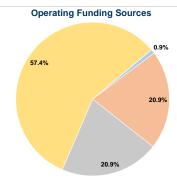

## Summary of Operating Expenses (OE)

\$65,771 Total Operating Expenses

## Sources of Capital Funds Expended

| Fare Revenues                | \$0 |
|------------------------------|-----|
| Local Funds                  | \$0 |
| State Funds                  | \$0 |
| Federal Assistance           | \$0 |
| Other Funds                  | \$0 |
| Total Capital Funds Expended |     |