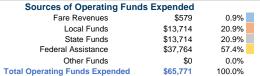

## Summary of Operating Expenses (OE)

\$65,771 Total Operating Expenses

## Sources of Capital Funds Expended

| Fare Revenues                | \$0 |
|------------------------------|-----|
| Local Funds                  | \$0 |
| State Funds                  | \$0 |
| Federal Assistance           | \$0 |
| Other Funds                  | \$0 |
| Total Capital Funds Expended |     |