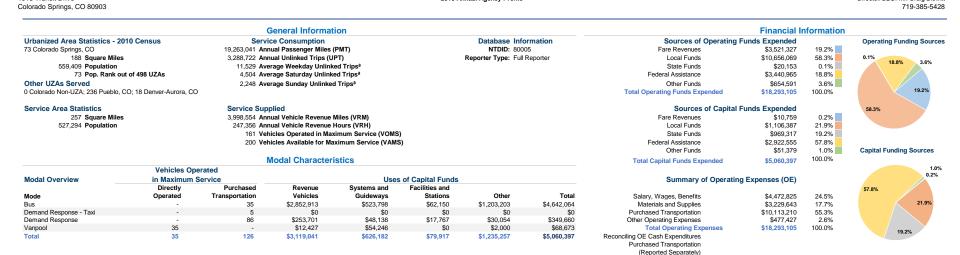

## **Operation Characteristics**

|                        |                    |               | Uses of       | Annual Passenger | Annual         | Annual Vehicle | Annual Vehicle | Directional | Vehicles Available for | Vehicles Operated in | Percent        | Average Fleet             |
|------------------------|--------------------|---------------|---------------|------------------|----------------|----------------|----------------|-------------|------------------------|----------------------|----------------|---------------------------|
| Mode                   | Operating Expenses | Fare Revenues | Capital Funds | Miles            | Unlinked Trips | Revenue Miles  | Revenue Hours  | Route Miles | Maximum Service        | Maximum Service      | Spare Vehicles | Age in Years <sup>1</sup> |
| Bus                    | \$11,508,698       | \$2,692,124   | \$4,642,064   | 12,970,917       | 3,009,500      | 1,787,192      | 130,696        | 0.0         | 48                     | 35                   | 27.1%          | 7.6                       |
| Demand Response - Taxi | \$168,800          | \$16,891      | \$0           | 44,411           | 7,899          | 25,007         | 3,174          | 0.0         | 5                      | 5                    | 0.0%           |                           |
| Demand Response        | \$5,931,415        | \$501,186     | \$349,660     | 2,038,401        | 206,580        | 1,346,984      | 96,568         | 0.0         | 99                     | 86                   | 13.1%          | 5.3                       |
| Vanpool                | \$684,192          | \$321,885     | \$68,673      | 4,209,312        | 64,743         | 839,371        | 16,918         | 0.0         | 48                     | 35                   | 27.1%          | 2.5                       |
| Total                  | \$18,293,105       | \$3,532,086   | \$5,060,397   | 19,263,041       | 3,288,722      | 3,998,554      | 247,356        | 0.0         | 200                    | 161                  | 19.5%          |                           |