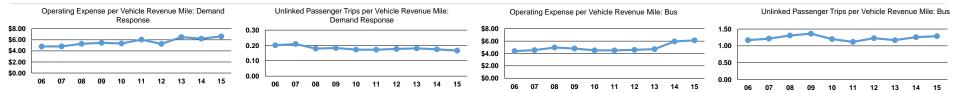

## **Performance Measures**

|                 | Service Effi           | ciency                 |                 |                                    | Service Effectiveness |                      |
|-----------------|------------------------|------------------------|-----------------|------------------------------------|-----------------------|----------------------|
|                 | Operating Expenses per | Operating Expenses per |                 | Operating Expenses<br>per Unlinked |                       | Unlinked Trips per   |
| Mode            | Vehicle Revenue Mile   | Vehicle Revenue Hour   | Mode            | Passenger Trip                     | Vehicle Revenue Mile  | Vehicle Revenue Hour |
| Bus             | \$6.12                 | \$85.67                | Bus             | \$4.75                             | 1.3                   | 18.0                 |
| Demand Response | \$6.62                 | \$66.28                | Demand Response | \$39.73                            | 0.2                   | 1.7                  |
| Total           | \$6.23                 | \$80.34                | Total           | \$5.94                             | 1.0                   | 13.5                 |