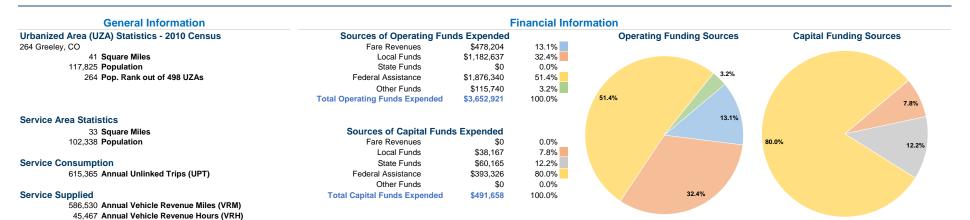

### **Vehicles Operated** at Maximum Service

|                 | Uses of  |                |             |               |           |                |                |                |                   |  |  |
|-----------------|----------|----------------|-------------|---------------|-----------|----------------|----------------|----------------|-------------------|--|--|
|                 | Directly | Purchased      | Operating   |               | Capital   | Annual         | Annual Vehicle | Annual Vehicle | Average Fleet Age |  |  |
| Mode            | Operated | Transportation | Expenses    | Fare Revenues | Funds     | Unlinked Trips | Revenue Miles  | Revenue Hours  | in Years¹         |  |  |
| Bus             | 12       | -              | \$2,825,098 | \$429,507     | \$142,960 | 594,531        | 461,491        | 32,978         | 5.3               |  |  |
| Demand Response | 7        | -              | \$827,823   | \$48,697      | \$348,698 | 20,834         | 125,039        | 12,489         | 5.7               |  |  |
| Total           | 10       | _              | \$3 652 921 | \$478 204     | \$491.658 | 615 365        | 586 530        | 45 467         |                   |  |  |