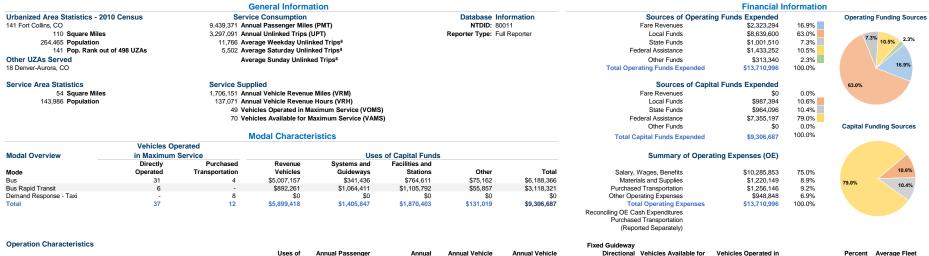

2015 Annual Agency Profile General Manager: Mr. Kurt Ravenschlag 970-221-6386

|                        |                    |               | uses of       | Annuai Passenger | Annuai         | Annuai venicie | Annuai venicie | Directional | venicles Available for | venicies Operated in | Percent        | Average Fleet             |
|------------------------|--------------------|---------------|---------------|------------------|----------------|----------------|----------------|-------------|------------------------|----------------------|----------------|---------------------------|
| Mode                   | Operating Expenses | Fare Revenues | Capital Funds | Miles            | Unlinked Trips | Revenue Miles  | Revenue Hours  | Route Miles | Maximum Service        | Maximum Service      | Spare Vehicles | Age in Years <sup>1</sup> |
| Bus                    | \$9,652,857        | \$1,741,489   | \$6,188,366   | 6,762,449        | 2,270,482      | 1,198,536      | 89,949         | 0.0         | 53                     | 35                   | 34.0%          | 7.1                       |
| Bus Rapid Transit      | \$2,773,588        | \$500,960     | \$3,118,321   | 2,527,455        | 991,159        | 297,539        | 28,897         | 9.8         | 9                      | 6                    | 33.3%          | 1.4                       |
| Demand Response - Taxi | \$1,284,551        | \$80,845      | \$0           | 149,467          | 35,450         | 210,076        | 18,225         | 0.0         | 8                      | 8                    | 0.0%           |                           |
| Total                  | \$13,710,996       | \$2,323,294   | \$9,306,687   | 9,439,371        | 3,297,091      | 1,706,151      | 137,071        | 9.8         | 70                     | 49                   | 30.0%          |                           |