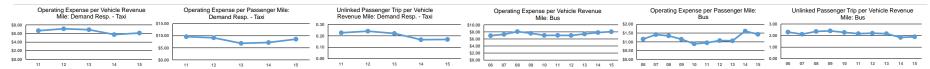

**Performance Measures** Service Efficiency Service Effectiveness Operating Expenses per Operating Expenses per Unlinked Unlinked Trips per Unlinked Trips per Operating Expenses per Operating Expenses per Passenger Mile Mode Vehicle Revenue Mile Vehicle Revenue Hou Mode Passenger Trip Vehicle Revenue Mile Vehicle Revenue Hour Bus \$8.05 \$107.31 Bus \$1.43 \$4.25 1.9 25.2 \$2.80 **Bus Rapid Transit** \$9.32 \$95.98 Bus Rapid Transit \$1.10 34.3 3.3 Demand Response - Taxi \$6.11 \$70.48 Demand Response - Taxi \$8.59 \$36.24 0.2 1.9 Total \$8.04 \$100.03 Total \$1.45 \$4.16 1.9 24.1