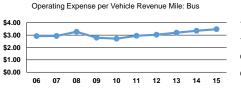

## **Performance Measures**

| Mode            | Operating Expenses per<br>Vehicle Revenue Mile | Operating Expenses per<br>Vehicle Revenue Hour |
|-----------------|------------------------------------------------|------------------------------------------------|
| Bus             | \$3.48                                         | \$51.89                                        |
| Demand Response | \$4.15                                         | \$43.48                                        |
| Total           | \$3.80                                         | \$47.11                                        |