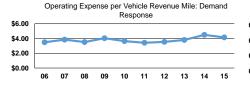

## **Performance Measures**

| Mode            | Operating Expenses per<br>Vehicle Revenue Mile | Operating Expenses per<br>Vehicle Revenue Hour |
|-----------------|------------------------------------------------|------------------------------------------------|
| Bus             | \$3.48                                         | \$51.89                                        |
| Demand Response | \$4.15                                         | \$43.48                                        |
| Total           | \$3.80                                         | \$47.11                                        |