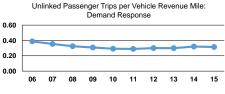

|                 | Service Effectiveness                                |                                            |                                            |  |  |  |
|-----------------|------------------------------------------------------|--------------------------------------------|--------------------------------------------|--|--|--|
| Mode            | Operating Expenses<br>per Unlinked<br>Passenger Trip | Unlinked Trips per<br>Vehicle Revenue Mile | Unlinked Trips per<br>Vehicle Revenue Hour |  |  |  |
| Bus             | \$3.47                                               | 1.0                                        | 15.0                                       |  |  |  |
| Demand Response | \$13.19                                              | 0.3                                        | 3.3                                        |  |  |  |
| Total           | \$5.66                                               | 0.7                                        | 8.3                                        |  |  |  |