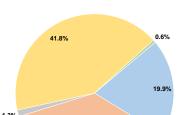

### **Financial Information**

Sources of Operating Funds Expended

 Fare Revenues
 \$422,094
 19.9%

 Local Funds
 \$775,038
 36.5%

 State Funds
 \$28,425
 1.3%

 Federal Assistance
 \$887,403
 41.8%

Other Funds \$11,852 0.6%

Total Operating Funds Expended \$2,124,812 100.0%

**Sources of Capital Funds Expended** 

Fare Revenues Local Funds

Federal Assistance

**Total Capital Funds Expended** 

State Funds

Other Funds

\$887,403 41.8% \$11,852 0.6%