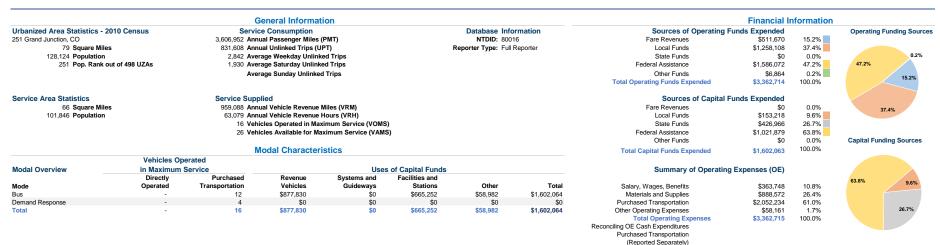

## **Operation Characteristics**

|                 |                    |               | Uses of       | Annual Passenger | Annual         | Annual Vehicle | Annual Vehicle | Directional V | ehicles Available for | Vehicles Operated in | Percent        | Average Fleet             |
|-----------------|--------------------|---------------|---------------|------------------|----------------|----------------|----------------|---------------|-----------------------|----------------------|----------------|---------------------------|
| Mode            | Operating Expenses | Fare Revenues | Capital Funds | Miles            | Unlinked Trips | Revenue Miles  | Revenue Hours  | Route Miles   | Maximum Service       | Maximum Service      | Spare Vehicles | Age in Years <sup>1</sup> |
| Bus             | \$3,004,623        | \$469,133     | \$1,602,064   | 3,482,580        | 813,687        | 829,308        | 53,564         | 0.0           | 21                    | 12                   | 42.9%          | 4.4                       |
| Demand Response | \$358,092          | \$42,537      | \$0           | 124,372          | 17,921         | 129,780        | 9,515          | 0.0           | 5                     | 4                    | 20.0%          | 6.0                       |
| Total           | \$3,362,715        | \$511,670     | \$1,602,064   | 3,606,952        | 831,608        | 959,088        | 63,079         | 0.0           | 26                    | 16                   | 38.5%          |                           |

Fixed Guideway

**Performance Measures** Service Efficiency Service Effectiveness Unlinked Trips per Operating Expenses per Operating Expenses per Unlinked Operating Expenses per Operating Expenses per Unlinked Trips per Mode Vehicle Revenue Mile Vehicle Revenue Hour Mode Passenger Mile Passenger Trip Vehicle Revenue Mile Vehicle Revenue Hour \$3.62 \$56.09 \$0.86 \$3.69 15.2 Rus Rus 1.0 \$2.76 \$37.63 \$2.88 \$19.98 19 Demand Response Demand Response 0.1 \$53.31 Total \$3.51 Total \$0.93 \$4.04 0.9 13.2