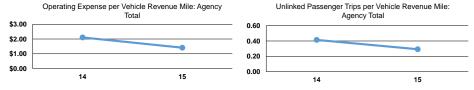

#### **Performance Measures**

|                 | Service Effi                                   | ciency                                         |                 |                                                      | Service Effectiveness                      |                                            |
|-----------------|------------------------------------------------|------------------------------------------------|-----------------|------------------------------------------------------|--------------------------------------------|--------------------------------------------|
| Mode            | Operating Expenses per<br>Vehicle Revenue Mile | Operating Expenses per<br>Vehicle Revenue Hour | Mode            | Operating Expenses<br>per Unlinked<br>Passenger Trip | Unlinked Trips per<br>Vehicle Revenue Mile | Unlinked Trips per<br>Vehicle Revenue Hour |
| Bus             | \$2.79                                         | \$53.30                                        | Bus             | \$13.15                                              | 0.2                                        | 4.1                                        |
| Demand Response | \$2.84                                         | \$44.45                                        | Demand Response | \$8.77                                               | 0.3                                        | 5.1                                        |
| Total           | \$2.83                                         | \$46.62                                        | Total           | \$9.67                                               | 0.3                                        | 4.8                                        |