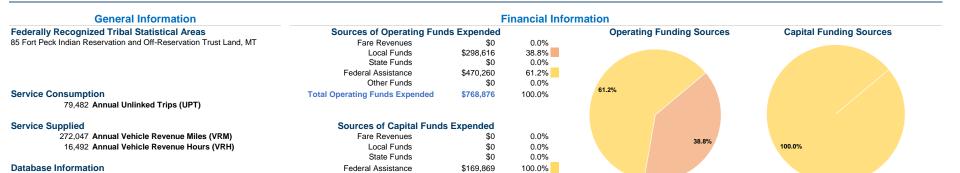

Other Funds

**Total Capital Funds Expended** 

Poplar, MT 59255

\$0

\$169,869

0.0%

100.0%

406-768-3909

## **Vehicles Operated** at Maximum Service

|                 |          |                |           |               | Uses of   |                |                |                |                   |
|-----------------|----------|----------------|-----------|---------------|-----------|----------------|----------------|----------------|-------------------|
|                 | Directly | Purchased      | Operating |               | Capital   | Annual         | Annual Vehicle | Annual Vehicle | Average Fleet Age |
| Mode            | Operated | Transportation | Expenses  | Fare Revenues | Funds     | Unlinked Trips | Revenue Miles  | Revenue Hours  | in Years¹         |
| Bus             | 2        | -              | \$215,286 | \$0           | \$0       | 16,371         | 77,091         | 4,039          | 6.5               |
| Demand Response | 4        | -              | \$553,590 | \$0           | \$169,869 | 63,111         | 194,956        | 12,453         | 4.1               |
| Total           | 6        | _              | \$768.876 | \$0           | \$169,869 | 79.482         | 272.047        | 16.492         |                   |