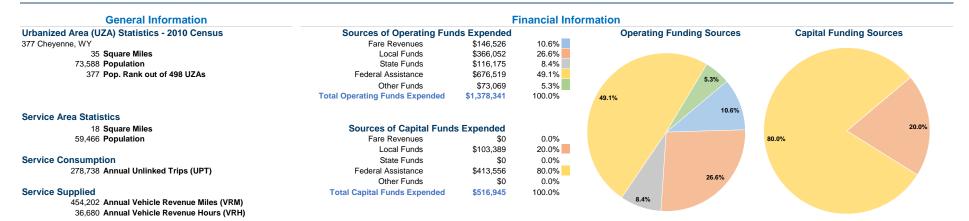

# **Vehicles Operated** at Maximum Service

|                 |          |                |             |               | Uses of   |                |                |                |                   |
|-----------------|----------|----------------|-------------|---------------|-----------|----------------|----------------|----------------|-------------------|
|                 | Directly | Purchased      | Operating   |               | Capital   | Annual         | Annual Vehicle | Annual Vehicle | Average Fleet Age |
| Mode            | Operated | Transportation | Expenses    | Fare Revenues | Funds     | Unlinked Trips | Revenue Miles  | Revenue Hours  | in Years¹         |
| Bus             | 8        | -              | \$771,871   | \$95,242      | \$330,844 | 257,094        | 322,156        | 26,142         | 5.9               |
| Demand Response | 6        | -              | \$606,470   | \$51,284      | \$186,101 | 21,644         | 132,046        | 10,538         | 6.0               |
| Total           | 14       |                | \$1 378 341 | \$146 526     | \$516 945 | 278 738        | 454 202        | 36 680         |                   |