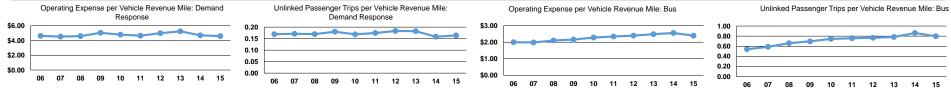

## **Performance Measures**

|                 | Service Effi           | ciency                 | Service Effectiveness |                                 |                      |                      |  |
|-----------------|------------------------|------------------------|-----------------------|---------------------------------|----------------------|----------------------|--|
|                 | Operating Expenses per | Operating Expenses per |                       | Operating Expenses per Unlinked | Unlinked Trips per   | Unlinked Trips per   |  |
| Mode            | Vehicle Revenue Mile   | Vehicle Revenue Hour   | Mode                  | Passenger Trip                  | Vehicle Revenue Mile | Vehicle Revenue Hour |  |
| Bus             | \$2.40                 | \$29.53                | Bus                   | \$3.00                          | 0.8                  | 9.8                  |  |
| Demand Response | \$4.59                 | \$57.55                | Demand Response       | \$28.02                         | 0.2                  | 2.1                  |  |
| Total           | \$3.03                 | \$37.58                | Total                 | \$4.94                          | 0.6                  | 7.6                  |  |