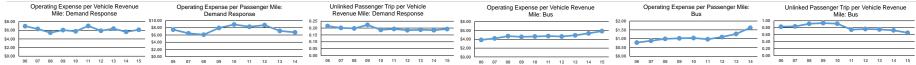

Fixed Guideway

Performance Measures Service Efficiency Service Effectiveness Operating Expenses per Operating Expenses per Operating Expenses per Unlinked Operating Expenses per Unlinked Trips per Unlinked Trips per Mode Vehicle Revenue Mile Vehicle Revenue Hour Mode Passenger Mile Passenger Trip Vehicle Revenue Mile Vehicle Revenue Hour \$100.78 \$1.62 \$5.85 \$8.92 0.7 11.3 Rus Rus \$6.13 \$85.40 \$31.79 0.2 2.7 Demand Response Demand Response \$6.74 Total \$5.91 \$96.93 Total \$1.94 \$10.60 0.6 9.1