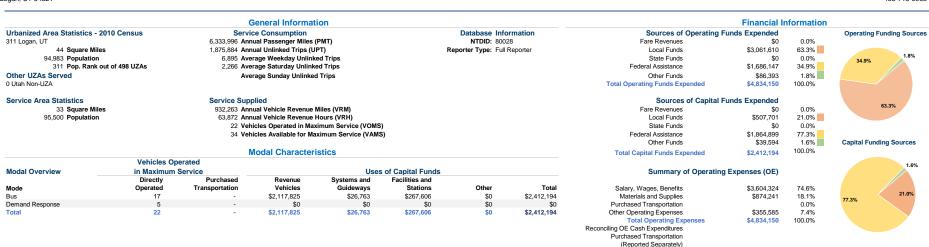

## **Operation Characteristics**

|                 |                    |               | Uses of       | Annual Passenger | Annual         | Annual Vehicle | Annual Vehicle | Directional \ | Vehicles Available for | Vehicles Operated in | Percent        | Average Fleet             |
|-----------------|--------------------|---------------|---------------|------------------|----------------|----------------|----------------|---------------|------------------------|----------------------|----------------|---------------------------|
| Mode            | Operating Expenses | Fare Revenues | Capital Funds | Miles            | Unlinked Trips | Revenue Miles  | Revenue Hours  | Route Miles   | Maximum Service        | Maximum Service      | Spare Vehicles | Age in Years <sup>1</sup> |
| Bus             | \$3,987,449        | \$0           | \$2,412,194   | 6,209,607        | 1,849,234      | 808,368        | 52,733         | 0.0           | 26                     | 17                   | 34.6%          | 6.0                       |
| Demand Response | \$846,701          | \$0           | \$0           | 124,389          | 26,650         | 123,895        | 11,139         | 0.0           | 8                      | 5                    | 37.5%          | 2.4                       |
| Total           | \$4 834 150        | \$0           | \$2 412 194   | 6 333 996        | 1 875 884      | 932 263        | 63 872         | 0.0           | 34                     | 22                   | 35.3%          |                           |