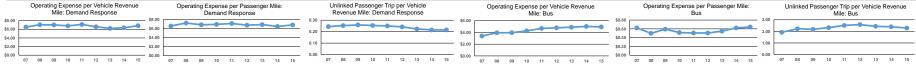

Fixed Guideway

**Performance Measures** Service Efficiency Service Effectiveness Operating Expenses per Operating Expenses per Unlinked Operating Expenses per Operating Expenses per Unlinked Trips per Unlinked Trips per Mode Vehicle Revenue Mile Vehicle Revenue Hour Mode Passenger Mile Passenger Trip Vehicle Revenue Mile Vehicle Revenue Hour \$4.93 \$75.62 \$0.64 \$2.16 23 35.1 Rus Rus \$6.83 \$76.01 \$31.77 24 Demand Response Demand Response \$6.81 0.2 Total \$5.19 \$75.68 Total \$0.76 \$2.58 2.0 29.4