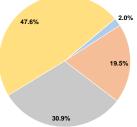

#### **Financial Information**

Sources of Operating Funds Expended Fare Revenues 2.0% \$1,650 Local Funds \$16,174 19.5% \$25,693 State Funds 30.9% Federal Assistance \$39,505 47.6% Other Funds \$0 0.0% **Total Operating Funds Expended** \$83.022 100.0%

# 2.0% 47.6%

**Operating Funding Sources** 