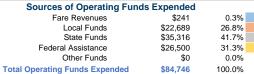

## **Sources of Capital Funds Expended**

Fare Revenues Local Funds \$0 State Funds \$0 Federal Assistance \$0 Other Funds \$0 **Total Capital Funds Expended** \$0

# **Vehicles Operated**

at Maximum Service

|                 | Directly | Purchased      | Operating |               | Capital | Annual         | Annual Vehicle | Annual Vehicle | Average Fleet Age |
|-----------------|----------|----------------|-----------|---------------|---------|----------------|----------------|----------------|-------------------|
| Mode            | Operated | Transportation | Expenses  | Fare Revenues | Funds   | Unlinked Trips | Revenue Miles  | Revenue Hours  | in Years¹         |
| Demand Response | 7        | -              | \$84,745  | \$241         | \$0     | 4,043          | 53,827         | 969            | 4.0               |
| Total           | 7        | -              | \$84,745  | \$241         | \$0     | 4,043          | 53,827         | 969            |                   |