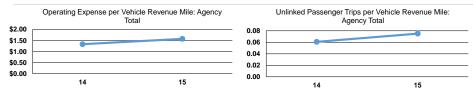

### Service Efficiency

| Operating Expenses per | Operating Expenses |
|------------------------|--------------------|
| Vehicle Revenue Mile   | Vehicle Revenue I  |
| \$1.57                 | \$8                |
| \$1.57                 | \$8                |

es per Hour 87.46 87.46

**Operating Expenses** per Unlinked Mode Passenger Trip Demand Response \$20.96 Total \$20.96

Service Effectiveness Unlinked Trips per Vehicle Revenue Mile

0.1

0.1

Unlinked Trips per Vehicle Revenue Hour 4.2 4.2