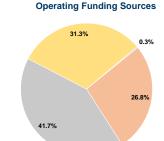

## **Sources of Capital Funds Expended**

Fare Revenues Local Funds \$0 State Funds \$0 Federal Assistance \$0 Other Funds \$0 **Total Capital Funds Expended** \$0

# **Vehicles Operated**

at Maximum Service

|                 | Directly | Purchased      | Operating |               | Capital | Annual         | Annual Vehicle | Annual Vehicle | Average Fleet Age |
|-----------------|----------|----------------|-----------|---------------|---------|----------------|----------------|----------------|-------------------|
| Mode            | Operated | Transportation | Expenses  | Fare Revenues | Funds   | Unlinked Trips | Revenue Miles  | Revenue Hours  | in Years¹         |
| Demand Response | 7        | -              | \$84,745  | \$241         | \$0     | 4,043          | 53,827         | 969            | 4.0               |
| Total           | 7        | -              | \$84,745  | \$241         | \$0     | 4,043          | 53,827         | 969            |                   |