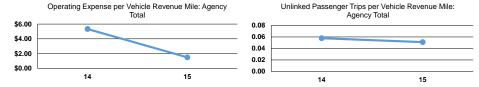

### **Performance Measures**

## Service Efficiency

|                 |                        |                        |                 | Operating Expenses |                      |                      |
|-----------------|------------------------|------------------------|-----------------|--------------------|----------------------|----------------------|
|                 | Operating Expenses per | Operating Expenses per |                 | per Unlinked       | Unlinked Trips per   | Unlinked Trips per   |
| Mode            | Vehicle Revenue Mile   | Vehicle Revenue Hour   | Mode            | Passenger Trip     | Vehicle Revenue Mile | Vehicle Revenue Hour |
| Demand Response | \$1.49                 | \$28.92                | Demand Response | \$29.19            | 0.1                  | 1.0                  |
| Total           | \$1.49                 | \$28.92                | Total           | \$29.19            | 0.1                  | 1.0                  |