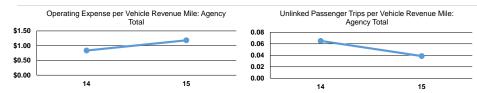

#### Operating Expenses per Operating Expenses per Mode Vehicle Revenue Mile Vehicle Revenue Hour Commuter Bus \$3.80 \$170.51 \$2.00 \$42.71 Demand Response \$56.54 \$2,36

|                 | Service Effectiveness                                |                                            |                                            |  |  |  |
|-----------------|------------------------------------------------------|--------------------------------------------|--------------------------------------------|--|--|--|
| Mode            | Operating Expenses<br>per Unlinked<br>Passenger Trip | Unlinked Trips per<br>Vehicle Revenue Mile | Unlinked Trips per<br>Vehicle Revenue Hour |  |  |  |
| Commuter Bus    | \$155.57                                             | 0.0                                        | 1.1                                        |  |  |  |
| Demand Response | \$47.29                                              | 0.0                                        | 0.9                                        |  |  |  |
| Total           | \$61.18                                              | 0.0                                        | 0.9                                        |  |  |  |