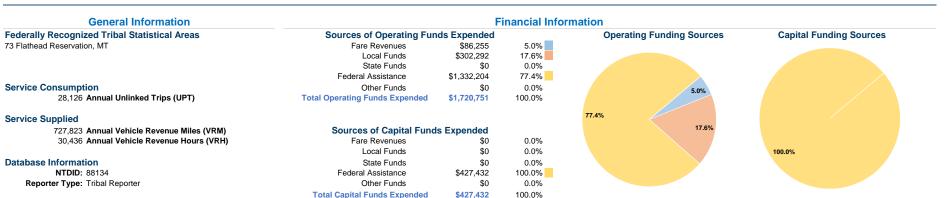

## **Vehicles Operated** at Maximum Service

Service Efficiency

| Mode            | Directly<br>Operated | Purchased<br>Transportation | Operating<br>Expenses | Fare Revenues | Uses of<br>Capital<br>Funds | Annual<br>Unlinked Trips | Annual Vehicle<br>Revenue Miles | Annual Vehicle<br>Revenue Hours | Average Fleet Age<br>in Years¹ |
|-----------------|----------------------|-----------------------------|-----------------------|---------------|-----------------------------|--------------------------|---------------------------------|---------------------------------|--------------------------------|
| Commuter Bus    | 1                    | · -                         | \$561,309             | \$75,579      | \$101,720                   | 3,608                    | 147,721                         | 3,292                           | 2.5                            |
| Demand Response | 21                   | -                           | \$1,159,442           | \$10,676      | \$325,712                   | 24,518                   | 580,102                         | 27,144                          | 3.0                            |
| Total           | 22                   | _                           | \$1,720,751           | \$86.255      | \$427,432                   | 28.126                   | 727.823                         | 30.436                          |                                |