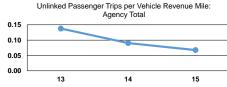

Operating Expenses per Vehicle Revenue Hour \$41.17 \$41.17 Mode Bus Total

Service Effectiveness **Operating Expenses** per Unlinked Passenger Trip \$36.32 \$36.32

Unlinked Trips per Vehicle Revenue Mile 0.1 0.1