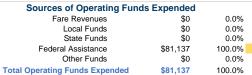

# **Sources of Capital Funds Expended**

Fare Revenues Local Funds \$0 State Funds \$0 Federal Assistance \$0 Other Funds \$0 **Total Capital Funds Expended** \$0