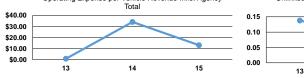

# Service Efficiency

|       | Operating Expenses per |  |  |
|-------|------------------------|--|--|
| Mode  | Vehicle Revenue Mile   |  |  |
| Bus   | \$2.45                 |  |  |
| Total | \$2.45                 |  |  |