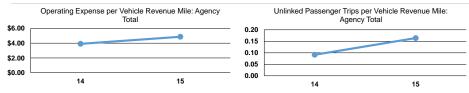

### Service Efficiency

| Operating Expenses per<br>Vehicle Revenue Mile | Operating Expenses per<br>Vehicle Revenue Hour |
|------------------------------------------------|------------------------------------------------|
| \$4.87                                         | \$121.91                                       |
| \$4.87                                         | \$121.91                                       |

| Service | Εť | tect | iven | ess |
|---------|----|------|------|-----|
|         |    |      |      |     |

|            | Operating Expenses<br>per Unlinked<br>Passenger Trip | Unlinked Trips per<br>Vehicle Revenue Mile | Unlinked Trips per<br>Vehicle Revenue Hour |
|------------|------------------------------------------------------|--------------------------------------------|--------------------------------------------|
| d Response | \$29.71                                              | 0.2                                        | 4.1                                        |
|            | \$29.71                                              | 0.2                                        | 4.1                                        |
|            | φ <b>2</b> 3.7 1                                     | 0.2                                        |                                            |