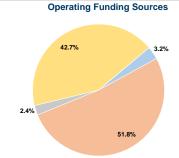

## Federally Recognized Tribal Statistical Areas

41 Cheyenne River Reservation and Off-Reservation Trust Land, SD

Local Funds \$516,347 State Funds \$23,764 Federal Assistance \$425,695 Other Funds \$0

### **Vehicles Operated** at Maximum Service

|                 | Uses of  |                |           |               |         |                |                |                |                   |
|-----------------|----------|----------------|-----------|---------------|---------|----------------|----------------|----------------|-------------------|
|                 | Directly | Purchased      | Operating |               | Capital | Annual         | Annual Vehicle | Annual Vehicle | Average Fleet Age |
| Mode            | Operated | Transportation | Expenses  | Fare Revenues | Funds   | Unlinked Trips | Revenue Miles  | Revenue Hours  | in Years¹         |
| Demand Response | -        | 7              | \$997,500 | \$31,694      | \$0     | 33,577         | 204,780        | 8,182          | 6.8               |
| Total           | -        | 7              | \$997.500 | \$31.694      | \$0     | 33.577         | 204.780        | 8.182          |                   |