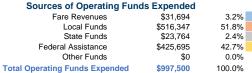

## Federally Recognized Tribal Statistical Areas

41 Cheyenne River Reservation and Off-Reservation Trust Land, SD

Local Funds \$516,347 State Funds \$23,764 Federal Assistance \$425,695 Other Funds \$0

### **Vehicles Operated** at Maximum Service

|                 | Uses of  |                |           |               |         |                |                |                |                   |
|-----------------|----------|----------------|-----------|---------------|---------|----------------|----------------|----------------|-------------------|
|                 | Directly | Purchased      | Operating |               | Capital | Annual         | Annual Vehicle | Annual Vehicle | Average Fleet Age |
| Mode            | Operated | Transportation | Expenses  | Fare Revenues | Funds   | Unlinked Trips | Revenue Miles  | Revenue Hours  | in Years¹         |
| Demand Response | -        | 7              | \$997,500 | \$31,694      | \$0     | 33,577         | 204,780        | 8,182          | 6.8               |
| Total           | -        | 7              | \$997.500 | \$31.694      | \$0     | 33.577         | 204.780        | 8.182          |                   |