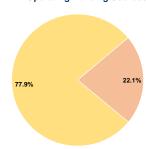

### **General Information**

Federally Recognized Tribal Statistical Areas

224 Rocky Boy's Reservation and Off-Reservation Trust Land, MT

**Sources of Operating Funds Expended** Fare Revenues 0.0% Local Funds \$50,000 22.1% State Funds 0.0% \$0 Federal Assistance \$176,337 77.9% Other Funds \$0 0.0% **Total Operating Funds Expended** \$226.337 100.0%

#### **Operating Funding Sources**