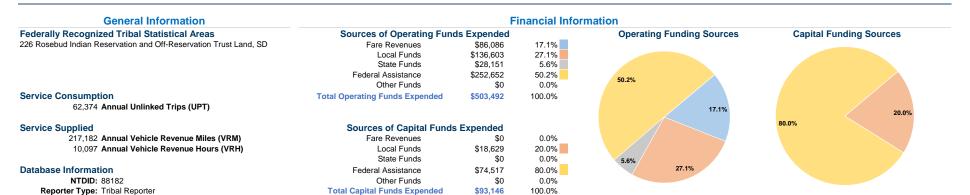

# Vehicles Operated at Maximum Service

Uses of Directly Purchased Operating Capital Annual **Annual Vehicle Annual Vehicle** Average Fleet Age Mode Operated Transportation Expenses **Fare Revenues** Funds **Unlinked Trips Revenue Miles Revenue Hours** in Years1 Demand Response 12 \$503,492 \$86,086 \$93,146 62,374 217,182 10,097 5.2 12 \$503,492 \$86.086 \$93,146 62.374 217.182 Total 10.097