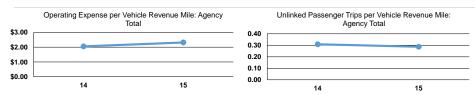

#### Performance Measures

Demand Response

Service Efficiency

Operating Expenses per Vehicle Revenue Mile Vehicle Revenue Hour \$2.32 \$49.87 \$2.32 \$49.87

Operating Expenses per Unlinked

Mode Passenger Trip
Demand Response \$8.07
Total \$8.07

Service Effectiveness

Unlinked Trips per
Vehicle Revenue Mile

0.3

0.3

Unlinked Trips per Vehicle Revenue Hour 6.2 6.2