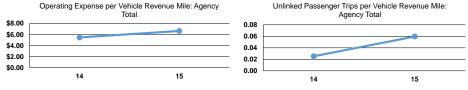

## **Performance Measures**

Service Efficiency

**Total Capital Funds Expended** 

Service Effectiveness er ur

435-722-4924

|       |                        |                        |       | Operating Expenses |                      |                      |
|-------|------------------------|------------------------|-------|--------------------|----------------------|----------------------|
|       | Operating Expenses per | Operating Expenses per |       | per Unlinked       | Unlinked Trips per   | Unlinked Trips per   |
| Mode  | Vehicle Revenue Mile   | Vehicle Revenue Hour   | Mode  | Passenger Trip     | Vehicle Revenue Mile | Vehicle Revenue Hour |
| Bus   | \$5.76                 | \$163.82               | Bus   | \$98.63            | 0.1                  | 1.7                  |
| Total | \$5.76                 | \$163.82               | Total | \$98.63            | 0.1                  | 1.7                  |
|       |                        |                        |       |                    |                      |                      |