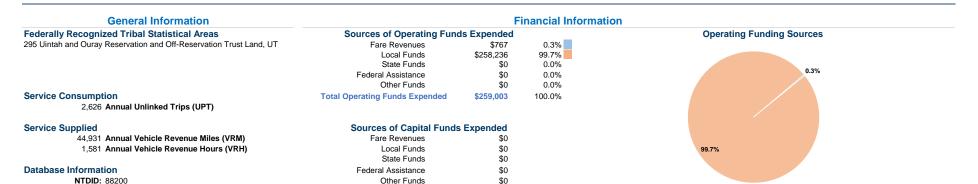

# **Vehicles Operated** at Maximum Service

Uses of Directly Purchased Operating Capital Annual **Annual Vehicle Annual Vehicle** Average Fleet Age Mode Operated Transportation Expenses **Fare Revenues** Funds **Unlinked Trips Revenue Miles Revenue Hours** in Years1 Bus 3 \$259,003 \$767 \$0 2,626 44,931 1,581 8.0 \$259.003 \$767 \$0 2.626 44.931 1.581 Total