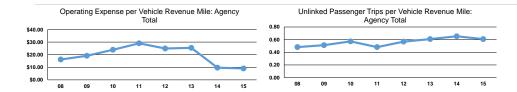

#### **Performance Measures**

Mode Bus Total

Mode

Bus

**Total** 

| Operating Expenses per | Operating Expenses per |
|------------------------|------------------------|
| Vehicle Revenue Mile   | Vehicle Revenue Hour   |
| \$3.89                 | \$129.01               |

| Mode  | Operating Expenses per<br>Unlinked Passenger Trip | Unlinked Trips per<br>Vehicle Revenue Mile | Unlinked Trips per<br>Vehicle Revenue Hour |
|-------|---------------------------------------------------|--------------------------------------------|--------------------------------------------|
| Bus   | \$6.38                                            | 0.6                                        | 20.2                                       |
| Total | \$6.38                                            | 0.6                                        | 20.2                                       |