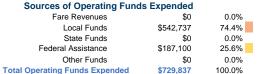

#### Summary of Operating Expenses (OE)

\$729,837 Total Operating Expenses

#### Sources of Capital Funds Expended

| \$0 |
|-----|
| \$0 |
| \$0 |
| \$0 |
| \$0 |
| \$0 |
|     |

\$129.01