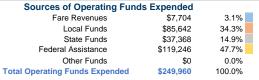

## Summary of Operating Expenses (OE)

\$249,961 Total Operating Expenses

# **Vehicles Operated**

at Maximum Service Directly

| Fare Revenues | Expenses  | Transportation | Operated |
|---------------|-----------|----------------|----------|
| \$7,704       | \$249,961 | -              | 16       |
| \$7,704       | \$249,961 | -              | 16       |
|               |           |                |          |