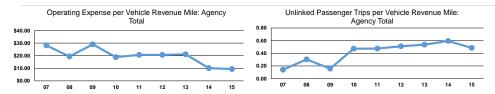

Service Effectiveness

#### **Performance Measures**

Demand Response

Mode

Total

## Service Efficiency

|                 | Operating Expenses per |
|-----------------|------------------------|
| Mode            | Vehicle Revenue Mile   |
| Demand Response | \$2.90                 |
| Total           | \$2.00                 |

Operating Expenses per Vehicle Revenue Hour \$47.36 \$47.36

|                 | Operating Expenses per  | Unlinked Trips per   | Unlinked Trips per   |
|-----------------|-------------------------|----------------------|----------------------|
| Mode            | Unlinked Passenger Trip | Vehicle Revenue Mile | Vehicle Revenue Hour |
| Demand Response | \$5.96                  | 0.5                  | 7.9                  |
| Total           | \$5.96                  | 0.5                  | 7.9                  |