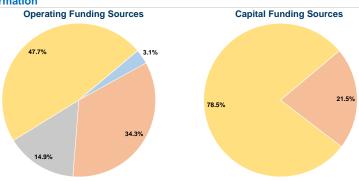

## **Financial Information**

# Sources of Capital Funds Expended

| Fare Revenues               | \$0      | 0.0%   |
|-----------------------------|----------|--------|
| Local Funds                 | \$17,291 | 21.5%  |
| State Funds                 | \$0      | 0.0%   |
| Federal Assistance          | \$63,110 | 78.5%  |
| Other Funds                 | \$0      | 0.0%   |
| ital Capital Funds Expended | \$80,401 | 100.0% |

| Uses of Capital |                       | Annual Vehicle Revenue | Annual Vehicle Revenue |
|-----------------|-----------------------|------------------------|------------------------|
| Funds           | Annual Unlinked Trips | Miles                  | Hours                  |
| \$80,401        | 41,911                | 86,287                 | 5,278                  |
| \$80,401        | 41,911                | 86,287                 | 5,278                  |