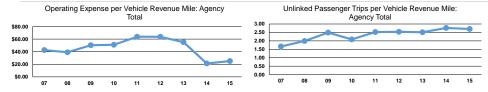

## Service Efficiency

|       | Operating Expenses per | Operating Expenses per |
|-------|------------------------|------------------------|
| Mode  | Vehicle Revenue Mile   | Vehicle Revenue Hour   |
| Bus   | \$8.88                 | \$80.18                |
| Total | \$8.88                 | \$80.18                |

| Mode | Operating Expenses per<br>Unlinked Passenger Trip | Unlinked Trips per<br>Vehicle Revenue Mile | Unlinked Trips per<br>Vehicle Revenue Hour |
|------|---------------------------------------------------|--------------------------------------------|--------------------------------------------|
| Bus  | \$3.28                                            | 2.7                                        | 24.4                                       |
|      |                                                   |                                            |                                            |