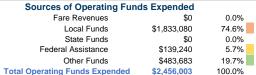

## **Financial Information**

Total

| Fare Revenues                | \$0 |
|------------------------------|-----|
| Local Funds                  | \$0 |
| State Funds                  | \$0 |
| Federal Assistance           | \$0 |
| Other Funds                  | \$0 |
| Total Capital Funds Expended | \$0 |
|                              |     |