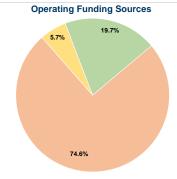

## **Financial Information**

Total

| Fare Revenues                | \$0 |
|------------------------------|-----|
| Local Funds                  | \$0 |
| State Funds                  | \$0 |
| Federal Assistance           | \$0 |
| Other Funds                  | \$0 |
| Total Capital Funds Expended | \$0 |
|                              |     |