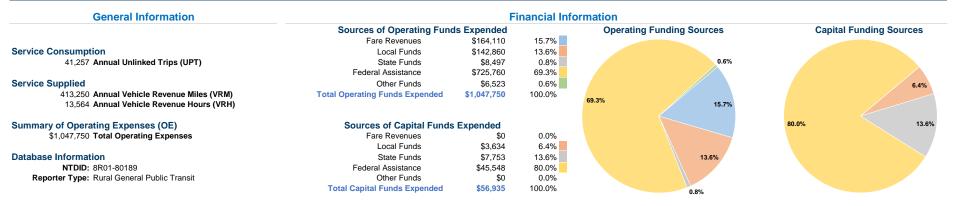

#### **Operation Characteristics** Vehicles Operated at Maximum Service Directly Purchased Operating Uses of Capital Annual Vehicle Revenue Annual Vehicle Revenue Mode Operated Transportation Expenses Fare Revenues Funds Annual Unlinked Trips Miles Hours \$349,047 Bus 5 \$31,386 \$0 14,833 167,502 5,193 \$119,561 \$0 5,920 173,040 4,512 Commuter Bus 2 -\$498,073 Demand Response 2 \$200,630 \$13,163 \$56,935 20,504 72,708 3,859 -Total \$1,047,750 \$164,110 \$56,935 41,257 413,250 13,564 9