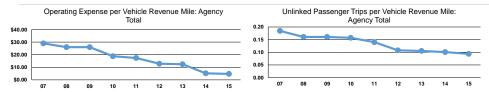

#### **Performance Measures**

**Mode** Demand Response

| Service | Efficiency |
|---------|------------|
|         |            |

| Mode            | Operating Expenses per<br>Vehicle Revenue Mile | Operating Expenses per<br>Vehicle Revenue Hour |
|-----------------|------------------------------------------------|------------------------------------------------|
| Demand Response | \$1.60                                         | \$31.55                                        |
| Total           | \$1.60                                         | \$31.55                                        |

| Mode            | Operating Expenses per<br>Unlinked Passenger Trip | Unlinked Trips per<br>Vehicle Revenue Mile | Unlinked Trips per<br>Vehicle Revenue Hour |  |
|-----------------|---------------------------------------------------|--------------------------------------------|--------------------------------------------|--|
| Demand Response | \$17.10                                           | 0.1                                        | 1.8                                        |  |
| Total           | \$17.10                                           | 0.1                                        | 1.8                                        |  |