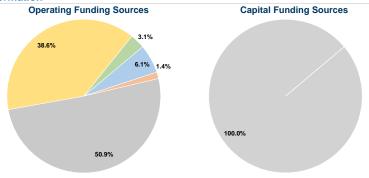

### Summary of Operating Expenses (OE)

\$181,283 Total Operating Expenses

## Sources of Capital Funds Expended

| Fare Revenues             | \$0      | 0.0%   |  |
|---------------------------|----------|--------|--|
| Local Funds               | \$0      | 0.0%   |  |
| State Funds               | \$55,413 | 100.0% |  |
| Federal Assistance        | \$0      | 0.0%   |  |
| Other Funds               | \$0      | 0.0%   |  |
| al Capital Funds Expended | \$55,413 | 100.0% |  |

# Vehicles Operated

| at Waxiii diii Sel Vice |                |           |               |
|-------------------------|----------------|-----------|---------------|
| Directly                | Purchased      | Operating |               |
| Operated                | Transportation | Expenses  | Fare Revenues |
| 6                       | -              | \$181,283 | \$10,979      |
| 6                       | _              | \$181,283 | \$10.979      |