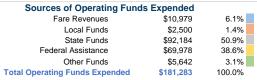

### Summary of Operating Expenses (OE)

\$181,283 Total Operating Expenses

# Vehicles Operated

| at Waxiii diii Sel Vice |                |           |               |
|-------------------------|----------------|-----------|---------------|
| Directly                | Purchased      | Operating |               |
| Operated                | Transportation | Expenses  | Fare Revenues |
| 6                       | -              | \$181,283 | \$10,979      |
| 6                       | _              | \$181,283 | \$10.979      |