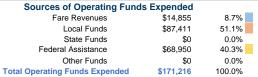

### Summary of Operating Expenses (OE)

\$171,216 Total Operating Expenses

## **Vehicles Operated**

at Maximum Service

Total

|       | Directly | Purchased      | Operating |               |
|-------|----------|----------------|-----------|---------------|
| Mode  | Operated | Transportation | Expenses  | Fare Revenues |
| Bus   | 2        | -              | \$171,216 | \$14,855      |
| Total | 2        | -              | \$171,216 | \$14,855      |