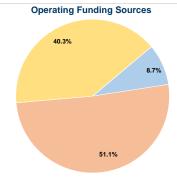

### Summary of Operating Expenses (OE)

\$171,216 Total Operating Expenses

## **Vehicles Operated**

at Maximum Service

Total

|       | Directly | Purchased      | Operating |               |
|-------|----------|----------------|-----------|---------------|
| Mode  | Operated | Transportation | Expenses  | Fare Revenues |
| Bus   | 2        | -              | \$171,216 | \$14,855      |
| Total | 2        | -              | \$171,216 | \$14,855      |