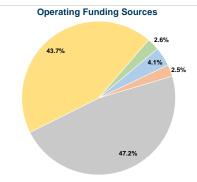

# Summary of Operating Expenses (OE)

\$199,235 Total Operating Expenses

# Sources of Capital Funds Expended

\$199,235

| Fare Revenues                | \$0 |
|------------------------------|-----|
| Local Funds                  | \$0 |
| State Funds                  | \$0 |
| Federal Assistance           | \$0 |
| Other Funds                  | \$0 |
| Total Capital Funds Expended | \$0 |