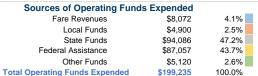

# Summary of Operating Expenses (OE)

\$199,235 Total Operating Expenses

# Sources of Capital Funds Expended

\$199,235

| Fare Revenues                | \$0 |
|------------------------------|-----|
| Local Funds                  | \$0 |
| State Funds                  | \$0 |
| Federal Assistance           | \$0 |
| Other Funds                  | \$0 |
| Total Capital Funds Expended | \$0 |