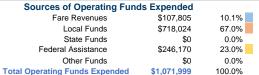

## Summary of Operating Expenses (OE)

\$1,071,999 Total Operating Expenses

## Sources of Capital Funds Expended

| Fare Revenues                | \$0 |
|------------------------------|-----|
| Local Funds                  | \$0 |
| State Funds                  | \$0 |
| Federal Assistance           | \$0 |
| Other Funds                  | \$0 |
| Total Capital Funds Expended | \$0 |
|                              |     |