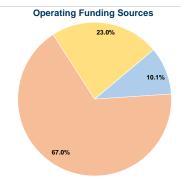

## Summary of Operating Expenses (OE)

\$1,071,999 Total Operating Expenses

## Sources of Capital Funds Expended

| Fare Revenues                | \$0 |
|------------------------------|-----|
| Local Funds                  | \$0 |
| State Funds                  | \$0 |
| Federal Assistance           | \$0 |
| Other Funds                  | \$0 |
| Total Capital Funds Expended | \$0 |
|                              |     |