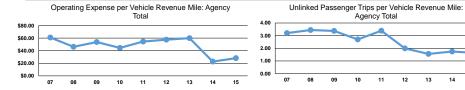

#### **Performance Measures**

Service Efficiency

| Mode  | Operating Expenses per<br>Vehicle Revenue Mile | Operating Expenses per<br>Vehicle Revenue Hour |
|-------|------------------------------------------------|------------------------------------------------|
| Bus   | \$8.70                                         | \$109.68                                       |
| Total | \$8.70                                         | \$109.68                                       |

| N | Mode  | Operating Expenses per<br>Unlinked Passenger Trip | Unlinked Trips per<br>Vehicle Revenue Mile | Unlinked Trips per<br>Vehicle Revenue Hour |
|---|-------|---------------------------------------------------|--------------------------------------------|--------------------------------------------|
| Е | Bus   | \$5.32                                            | 1.6                                        | 20.6                                       |
| T | Total | \$5.32                                            | 1.6                                        | 20.6                                       |