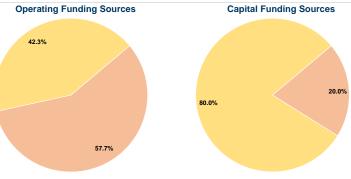

### Summary of Operating Expenses (OE)

\$260,000 Total Operating Expenses

# **Vehicles Operated**

| at Maximum | Service |
|------------|---------|
|            |         |

| Mode         | Directly<br>Operated | Purchased<br>Transportation | Operating<br>Expenses | Fare Revenues | Uses of Capital<br>Funds | Annual Unlinked Trips | Annual Vehicle Revenue<br>Miles | Annual Vehicle Revenue<br>Hours |
|--------------|----------------------|-----------------------------|-----------------------|---------------|--------------------------|-----------------------|---------------------------------|---------------------------------|
| Commuter Bus | -                    | 5                           | \$250,000             | \$0           | \$0                      | 40,575                | 93,204                          | 5,748                           |
| Vanpool      | 2                    | -                           | \$10,000              | \$0           | \$68,280                 | 12,480                | 54,600                          | 13,000                          |
| Total        | 2                    | 5                           | \$260,000             | \$0           | \$68,280                 | 53,055                | 147,804                         | 18,748                          |