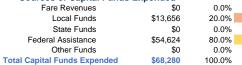

# **Vehicles Operated**

| at Maximum | Service |
|------------|---------|
|            |         |

| Mode         | Directly<br>Operated | Purchased<br>Transportation | Operating<br>Expenses | Fare Revenues | Uses of Capital<br>Funds | Annual Unlinked Trips | Annual Vehicle Revenue<br>Miles | Annual Vehicle Revenue<br>Hours |
|--------------|----------------------|-----------------------------|-----------------------|---------------|--------------------------|-----------------------|---------------------------------|---------------------------------|
| Commuter Bus | -                    | 5                           | \$250,000             | \$0           | \$0                      | 40,575                | 93,204                          | 5,748                           |
| Vanpool      | 2                    | -                           | \$10,000              | \$0           | \$68,280                 | 12,480                | 54,600                          | 13,000                          |
| Total        | 2                    | 5                           | \$260,000             | \$0           | \$68,280                 | 53,055                | 147,804                         | 18,748                          |