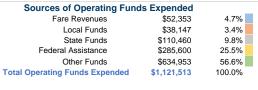

## **Financial Information**

Mode

Total

Demand Response

| Fare Revenues               | \$0       | 0.0%   |
|-----------------------------|-----------|--------|
| Local Funds                 | \$546     | 0.3%   |
| State Funds                 | \$23,788  | 13.5%  |
| Federal Assistance          | \$126,762 | 72.2%  |
| Other Funds                 | \$24,544  | 14.0%  |
| otal Capital Funds Expended | \$175,640 | 100.0% |