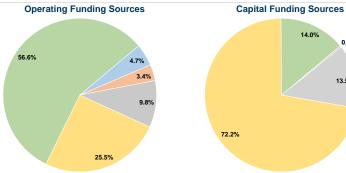

## **Financial Information**

Mode

Total

Demand Response

| Fare Revenues               | \$0       | 0.0%   |
|-----------------------------|-----------|--------|
| Local Funds                 | \$546     | 0.3%   |
| State Funds                 | \$23,788  | 13.5%  |
| Federal Assistance          | \$126,762 | 72.2%  |
| Other Funds                 | \$24,544  | 14.0%  |
| otal Capital Funds Expended | \$175,640 | 100.0% |