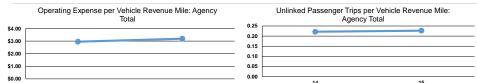

### Service Efficiency

| Mode            | Operating Expenses per<br>Vehicle Revenue Mile | Operating Expenses per<br>Vehicle Revenue Hour |  |
|-----------------|------------------------------------------------|------------------------------------------------|--|
| Demand Response | \$3.19                                         | \$32.68                                        |  |
| Total           | <b>\$3.19</b>                                  | <b>\$32.68</b>                                 |  |

\$14.06

\$14.06

Vehicle Revenue Mile

0.2

0.2

Unlinked Passenger Trip