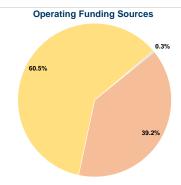

## Summary of Operating Expenses (OE)

\$19,658 Total Operating Expenses

# **Vehicles Operated**

\$2.08

\$2.08

at Maximum Service

| Transportation | Expenses         | Fare Revenues |
|----------------|------------------|---------------|
| -              | \$19,658         | \$60          |
| -              | \$19,658         | \$60          |
|                | Transportation - | - \$19,658    |