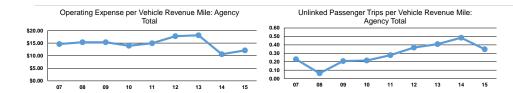

### **Performance Measures**

Demand Response

Mode

Mode Demand Response

**Total** 

| Service Efficiency     |                        |  |  |  |
|------------------------|------------------------|--|--|--|
| Operating Expenses per | Operating Expenses per |  |  |  |
| Vehicle Revenue Mile   | Vehicle Revenue Hour   |  |  |  |

| Mode            | Operating Expenses per<br>Unlinked Passenger Trip | Unlinked Trips per<br>Vehicle Revenue Mile | Unlinked Trips per<br>Vehicle Revenue Hour |
|-----------------|---------------------------------------------------|--------------------------------------------|--------------------------------------------|
| Demand Response | \$5.98                                            | 0.3                                        | 4.7                                        |
| Total           | \$5.98                                            | 0.3                                        | 4.7                                        |