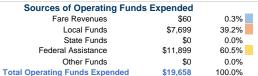

## Summary of Operating Expenses (OE)

\$19,658 Total Operating Expenses

# **Vehicles Operated**

\$2.08

\$2.08

at Maximum Service

| Transportation | Expenses         | Fare Revenues |
|----------------|------------------|---------------|
| -              | \$19,658         | \$60          |
| -              | \$19,658         | \$60          |
|                | Transportation - | - \$19,658    |