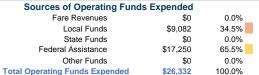

## Summary of Operating Expenses (OE)

\$26,332 Total Operating Expenses

## **Financial Information**