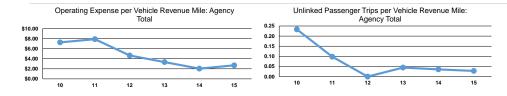

Service Effectiveness

#### **Performance Measures**

Demand Response

Demand Response

Mode

Mode

Total

| Operating Expenses per<br>Vehicle Revenue Mile | Operating Expenses per<br>Vehicle Revenue Hour |
|------------------------------------------------|------------------------------------------------|
| \$1.19                                         | \$35.63                                        |
| \$1.19                                         | \$35.63                                        |

Service Efficiency

|                 | Operating Expenses per  | Unlinked Trips per   | Unlinked Trips per   |
|-----------------|-------------------------|----------------------|----------------------|
| Mode            | Unlinked Passenger Trip | Vehicle Revenue Mile | Vehicle Revenue Hour |
| Demand Response | \$42.47                 | 0.0                  | 0.8                  |
| Total           | \$42.47                 | 0.0                  | 0.8                  |