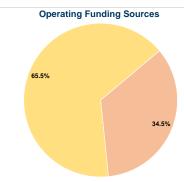

## Summary of Operating Expenses (OE)

\$26,332 Total Operating Expenses

## **Financial Information**