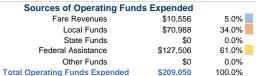

#### Summary of Operating Expenses (OE)

\$209,050 Total Operating Expenses

### **Vehicles Operated**

at Maximum Service

| Purchased<br>Transportation | Operating<br>Expenses | Fare Revenues |
|-----------------------------|-----------------------|---------------|
| -                           | \$209,050             | \$10,556      |
| -                           | \$209,050             | \$10,556      |
|                             | Transportation -      | - \$209,050   |