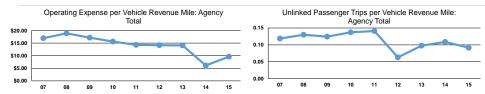

#### **Performance Measures**

Demand Response

Mode

| Service | Efficiency |
|---------|------------|
|         |            |

| Mode            | Operating Expenses per<br>Vehicle Revenue Mile | Operating Expenses per<br>Vehicle Revenue Hour |
|-----------------|------------------------------------------------|------------------------------------------------|
| Demand Response | \$2.51                                         | \$28.45                                        |
| Total           | \$2.51                                         | \$28.45                                        |

| Mode            | Operating Expenses per<br>Unlinked Passenger Trip | Unlinked Trips per<br>Vehicle Revenue Mile | Unlinked Trips per<br>Vehicle Revenue Hour |
|-----------------|---------------------------------------------------|--------------------------------------------|--------------------------------------------|
| Demand Response | \$27.48                                           | 0.1                                        | 1.0                                        |
| Total           | \$27.48                                           | 0.1                                        | 1.0                                        |