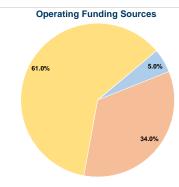

#### Summary of Operating Expenses (OE)

\$209,050 Total Operating Expenses

### **Vehicles Operated**

at Maximum Service

| Purchased<br>Transportation | Operating<br>Expenses | Fare Revenues |
|-----------------------------|-----------------------|---------------|
| -                           | \$209,050             | \$10,556      |
| -                           | \$209,050             | \$10,556      |
|                             | Transportation -      | - \$209,050   |