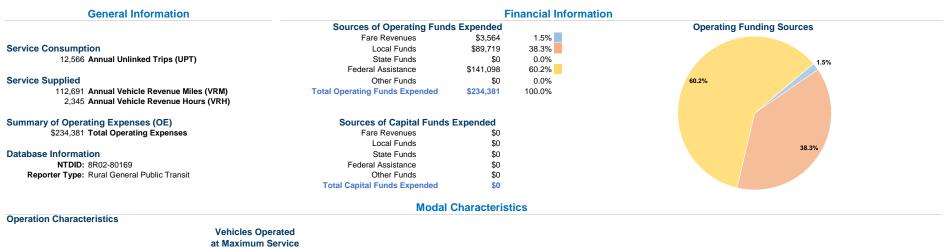

http://www.toolecountymt.gov 226 1st Street South Shelby, MT 59474

Service Effectiveness

|                 | Directly | Purchased      | Operating |               | Uses of Capital |                       | Annual Vehicle Revenue | Annual Vehicle Revenue |
|-----------------|----------|----------------|-----------|---------------|-----------------|-----------------------|------------------------|------------------------|
| Mode            | Operated | Transportation | Expenses  | Fare Revenues | Funds           | Annual Unlinked Trips | Miles                  | Hours                  |
| Bus             | 3        | -              | \$233,214 | \$3,564       | \$0             | 11,865                | 112,130                | 2,311                  |
| Demand Response | 3        | -              | \$1,167   | \$0           | \$0             | 701                   | 561                    | 34                     |
| Total           | 6        | -              | \$234,381 | \$3,564       | \$0             | 12,566                | 112,691                | 2,345                  |