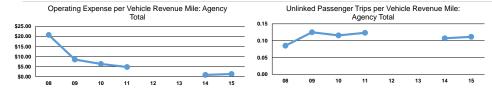

**Performance Measures** 

Service Efficiency

| Mode            | Operating Expenses per<br>Vehicle Revenue Mile | Operating Expenses per<br>Vehicle Revenue Hour | Mode            | Operating Expenses per<br>Unlinked Passenger Trip | Unlinked Trips per<br>Vehicle Revenue Mile | Unlinked Trips per<br>Vehicle Revenue Hour |
|-----------------|------------------------------------------------|------------------------------------------------|-----------------|---------------------------------------------------|--------------------------------------------|--------------------------------------------|
| Bus             | \$2.08                                         | \$100.91                                       | Bus             | \$19.66                                           | 0.1                                        | 5.1                                        |
| Demand Response | \$2.08                                         | \$34.32                                        | Demand Response | \$1.66                                            | 1.2                                        | 20.6                                       |
| Total           | \$2.08                                         | \$99.95                                        | Total           | \$18.65                                           | 0.1                                        | 5.4                                        |