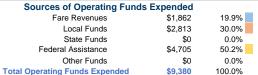

#### Summary of Operating Expenses (OE)

\$9,380 Total Operating Expenses

## **Vehicles Operated**

|                 | at Maximum Service   |                             |                                |               |
|-----------------|----------------------|-----------------------------|--------------------------------|---------------|
| Mode            | Directly<br>Operated | Purchased<br>Transportation | Operating Expenses Fare Revenu | Fare Revenues |
| Demand Response | 1                    | · -                         | \$9,380                        | \$1,862       |
| Total           | 1                    | -                           | \$9,380                        | \$1,862       |