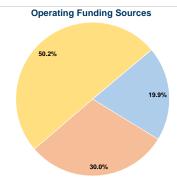

#### Summary of Operating Expenses (OE)

\$9,380 Total Operating Expenses

## **Vehicles Operated**

|                 | at Maximum Service   |                             |                                |               |
|-----------------|----------------------|-----------------------------|--------------------------------|---------------|
| Mode            | Directly<br>Operated | Purchased<br>Transportation | Operating Expenses Fare Revenu | Fare Revenues |
| Demand Response | 1                    | · -                         | \$9,380                        | \$1,862       |
| Total           | 1                    | -                           | \$9,380                        | \$1,862       |