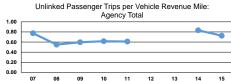

| Service | Effectiveness |
|---------|---------------|

| Mode            | Operating Expenses per<br>Unlinked Passenger Trip | Unlinked Trips per<br>Vehicle Revenue Mile | Unlinked Trips per<br>Vehicle Revenue Hour |
|-----------------|---------------------------------------------------|--------------------------------------------|--------------------------------------------|
| Bus             | \$4.38                                            | 1.0                                        | 14.0                                       |
| Demand Response | \$11.61                                           | 0.4                                        | 4.3                                        |
| Total           | \$5.75                                            | 0.7                                        | 9.8                                        |