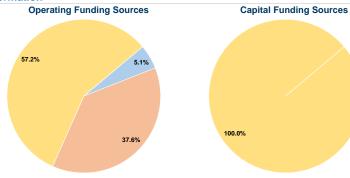

### Summary of Operating Expenses (OE)

\$1,111,347 Total Operating Expenses

#### **Financial Information**

| Sources of Capital Fullus Experiueu |          |        |  |  |
|-------------------------------------|----------|--------|--|--|
| Fare Revenues                       | \$0      | 0.0%   |  |  |
| Local Funds                         | \$0      | 0.0%   |  |  |
| State Funds                         | \$0      | 0.0%   |  |  |
| Federal Assistance                  | \$79,550 | 100.0% |  |  |
| Other Funds                         | \$0      | 0.0%   |  |  |
| Total Capital Funds Expended        | \$79,550 | 100.0% |  |  |
|                                     |          |        |  |  |