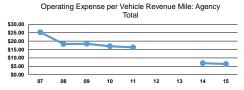

## Service Efficiency

| Operating Expenses per<br>Vehicle Revenue Mile | Operating Expenses per<br>Vehicle Revenue Hour |
|------------------------------------------------|------------------------------------------------|
| \$4.17                                         | \$61.46                                        |
| \$4.17                                         | \$49.44                                        |
| \$4.17                                         | \$56.25                                        |