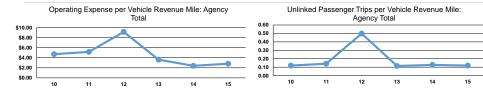

#### **Performance Measures**

Mode

Total

Vanpool

Service Efficiency

| Operating Expenses per<br>Vehicle Revenue Mile | Operating Expenses per<br>Vehicle Revenue Hour |
|------------------------------------------------|------------------------------------------------|
| \$0.90                                         | \$22.66                                        |
| \$0.90                                         | \$22.66                                        |

| Mode    | Operating Expenses per<br>Unlinked Passenger Trip | Unlinked Trips per<br>Vehicle Revenue Mile | Unlinked Trips per<br>Vehicle Revenue Hour |
|---------|---------------------------------------------------|--------------------------------------------|--------------------------------------------|
| Vanpool | \$7.58                                            | 0.1                                        | 3.0                                        |
| Total   | \$7.58                                            | 0.1                                        | 3.0                                        |