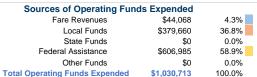

# Summary of Operating Expenses (OE) \$1,030,713 Total Operating Expenses

### **Vehicles Operated**

at Maximum Service

|                 | Directly | Purchased      | Operating   |               | Uses of Capital |                       | Annual Vehicle Revenue | Annual Vehicle Revenue |
|-----------------|----------|----------------|-------------|---------------|-----------------|-----------------------|------------------------|------------------------|
| Mode            | Operated | Transportation | Expenses    | Fare Revenues | Funds           | Annual Unlinked Trips | Miles                  | Hours                  |
| Bus             | 23       | -              | \$2,367     | \$46          | \$0             | 64,150                | 172,591                | 11,159                 |
| Demand Response | 23       | -              | \$1,028,346 | \$44,022      | \$0             | 29,557                | 128,309                | 10,345                 |
| Total           | 46       | -              | \$1,030,713 | \$44,068      | \$0             | 93,707                | 300,900                | 21,504                 |