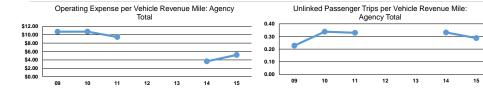

#### Service Efficiency

| perating Expenses per<br>Vehicle Revenue Mile | Operating Expenses per<br>Vehicle Revenue Hour |
|-----------------------------------------------|------------------------------------------------|
| \$0.01                                        | \$0.21                                         |
| \$8.01                                        | \$99.41                                        |
| \$3.43                                        | \$47.93                                        |

#### Service Effectiveness

| Mode            | Operating Expenses per<br>Unlinked Passenger Trip | Unlinked Trips per<br>Vehicle Revenue Mile | Unlinked Trips per<br>Vehicle Revenue Hour |
|-----------------|---------------------------------------------------|--------------------------------------------|--------------------------------------------|
| Bus             | \$0.04                                            | 0.4                                        | 5.7                                        |
| Demand Response | \$34.79                                           | 0.2                                        | 2.9                                        |
| Total           | \$11.00                                           | 0.3                                        | 4.4                                        |