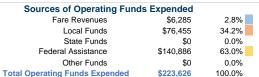

# Sources of Capital Funds Expended

| Fare Revenues                | \$0 |
|------------------------------|-----|
| Local Funds                  | \$0 |
| State Funds                  | \$0 |
| Federal Assistance           | \$0 |
| Other Funds                  | \$0 |
| Total Capital Funds Expended | \$0 |