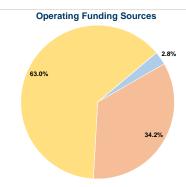

## **Modal Characteristics**

\$6,285

# Vehicles Operated at Maximum Service

Directly Purchased Operating
Operated Transportation Expenses Fare Revenues
7 - \$223,626 \$6,285

| Uses of Capital |                       | Annual Vehicle Revenue | Annual Vehicle Revenue |
|-----------------|-----------------------|------------------------|------------------------|
| Funds           | Annual Unlinked Trips | Miles                  | Hours                  |
| \$0             | 53,896                | 62,036                 | 7,104                  |
| \$0             | 53,896                | 62,036                 | 7,104                  |