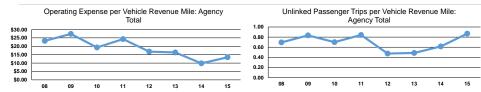

#### **Performance Measures**

Demand Response

Mode

| Service | Efficiency |  |
|---------|------------|--|
|         |            |  |

| Mode            | Operating Expenses per<br>Vehicle Revenue Mile | Operating Expenses per<br>Vehicle Revenue Hour |
|-----------------|------------------------------------------------|------------------------------------------------|
| Demand Response | \$3.60                                         | \$31.48                                        |
| Total           | \$3.60                                         | \$31.48                                        |

|      |                        | Service Effectiveness |                    |  |
|------|------------------------|-----------------------|--------------------|--|
| Mada | Operating Expenses per | Unlinked Trips per    | Unlinked Trips per |  |