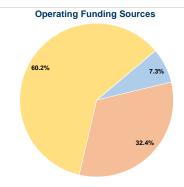

# Summary of Operating Expenses (OE)

\$203,587 Total Operating Expenses

\$203.587