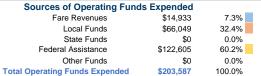

# Summary of Operating Expenses (OE)

\$203,587 Total Operating Expenses

\$203.587