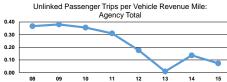

|                 |                                                   | Service Effectiveness                      |                                            |
|-----------------|---------------------------------------------------|--------------------------------------------|--------------------------------------------|
| Mode            | Operating Expenses per<br>Unlinked Passenger Trip | Unlinked Trips per<br>Vehicle Revenue Mile | Unlinked Trips per<br>Vehicle Revenue Hour |
| Demand Response | \$13.38                                           | 0.1                                        | 2.9                                        |
| Total           | \$13.38                                           | 0.1                                        | 2.9                                        |