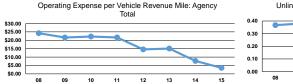

# Service Efficiency

|                 | Operating Expenses per | Operating Expenses pe |
|-----------------|------------------------|-----------------------|
| Mode            | Vehicle Revenue Mile   | Vehicle Revenue Hou   |
| Demand Response | \$0.98                 | \$38.4                |
| Total           | \$0.98                 | \$38.4                |