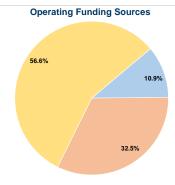

## Summary of Operating Expenses (OE)

\$38,861 Total Operating Expenses

# **Sources of Capital Funds Expended**

| Fare Revenues                | \$0 |
|------------------------------|-----|
| Local Funds                  | \$0 |
| State Funds                  | \$0 |
| Federal Assistance           | \$0 |
| Other Funds                  | \$0 |
| Total Capital Funds Expended | \$0 |