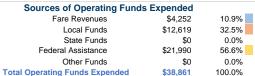

## Summary of Operating Expenses (OE)

\$38,861 Total Operating Expenses

# **Sources of Capital Funds Expended**

| Fare Revenues                | \$0 |
|------------------------------|-----|
| Local Funds                  | \$0 |
| State Funds                  | \$0 |
| Federal Assistance           | \$0 |
| Other Funds                  | \$0 |
| Total Capital Funds Expended | \$0 |