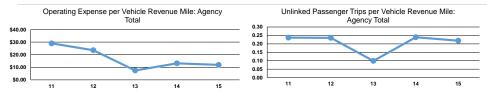

Service Effectiveness

#### **Performance Measures**

| Service I | Efficienc |
|-----------|-----------|
|-----------|-----------|

|                 | Operating Expenses per | Operating Expenses per |
|-----------------|------------------------|------------------------|
| Mode            | Vehicle Revenue Mile   | Vehicle Revenue Hour   |
| Demand Response | \$3.90                 | \$25.37                |
| Total           | \$3.90                 | \$25.37                |

| Mode            | Operating Expenses per<br>Unlinked Passenger Trip | Unlinked Trips per<br>Vehicle Revenue Mile | Unlinked Trips per<br>Vehicle Revenue Hour |
|-----------------|---------------------------------------------------|--------------------------------------------|--------------------------------------------|
| Demand Response | \$17.82                                           | 0.2                                        | 1.4                                        |
| Total           | \$17.82                                           | 0.2                                        | 1.4                                        |